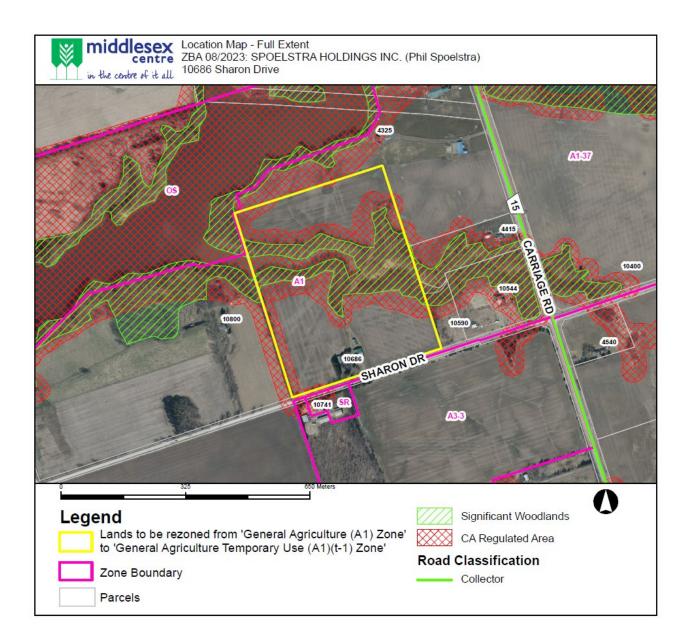

## PURPOSE AND EFFECT OF BY-LAW NUMBER 2023-060

The subject property, 10686 Sharon Drive, is located on the north side of Sharon Drive and west of Carriage Road. The property is legally described as Concession 1 Pt Lot 10 RP 34R1211 Part 1 (geographic Township of Delaware), Municipality of Middlesex Centre.

The zoning by-law amendment adds a temporary use zone (t-1) which permits an existing single detached dwelling to remain on the property for a period of up to 3 years while the construction of a new single detached dwelling is undertaken. The existing dwelling shall be removed upon the completion of the construction of the new single detached dwelling, or at the end of the 3-year period, whichever comes first.