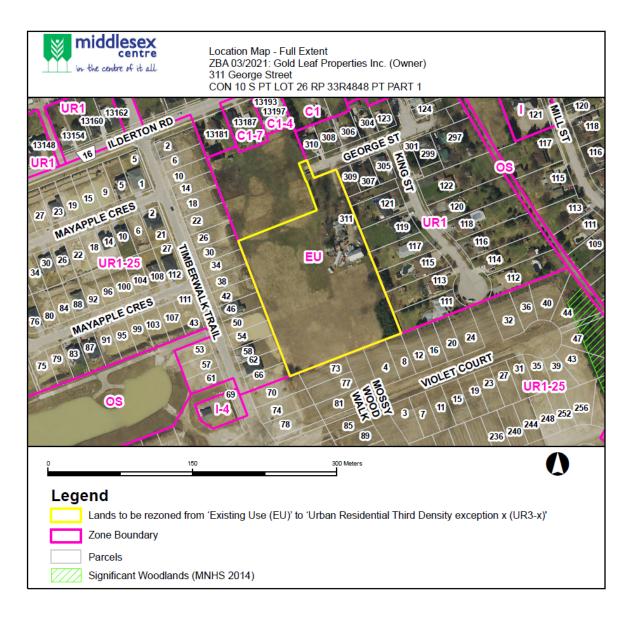

## PURPOSE AND EFFECT OF BY-LAW NUMBER 2023-070

The subject property, 311 George Street, is located on the south side of George Street and west of King Street in Ilderton. The subject property is legally described as Concession 10 S Part Lot 26 RP 33R4848 Part of Part 1, Municipality of Middlesex Centre.

The zoning by-law amendment rezones the lands to the Urban Residential Third Density exception 15 with (UR3-15) zone in the land drawn in heavy solid lines and identified in the location map attached hereto and described as being concession 10 S PT LOT 26 RP 33R4848 PT PART 1 (geographic Township of London), Municipality of Middlesex Centre.

The governing Zoning By-law for the subject property is the Middlesex Centre Comprehensive Zoning By-law 2005-005.