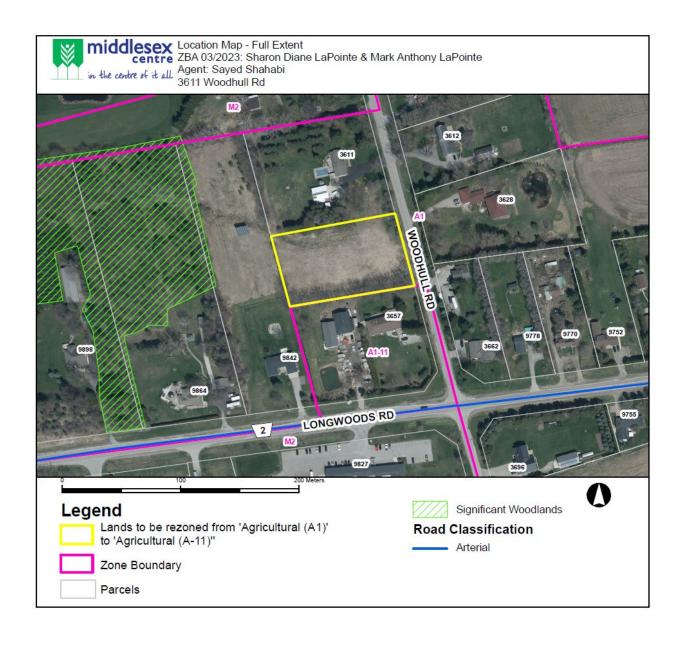

## PURPOSE AND EFFECT OF BY-LAW NUMBER 2023-072

The subject property is located on the west side of Woodhull Road, north of the intersection at Woodhull Road and Longwoods Road. The land is legally described as Concession 3 E PT Lot 6 Reg Comp Plan 427 Lot 13 (geographic Township of Delaware), Municipality of Middlesex Centre.

The Zoning By-law Amendment application (File: ZBA-03-2023) rezones a 1.6 acre (0.65 hectare) severed parcel of land for lot addition purposes from "Agriculture (A1)" to "Agriculture exception 11 (A1-11)". The "Agriculture exception 11 (A1-11)" zone would ensure the zoning is consistent with the receiving lot at 3657 Woodhull Road as a result of a severance application (B-23-2021).