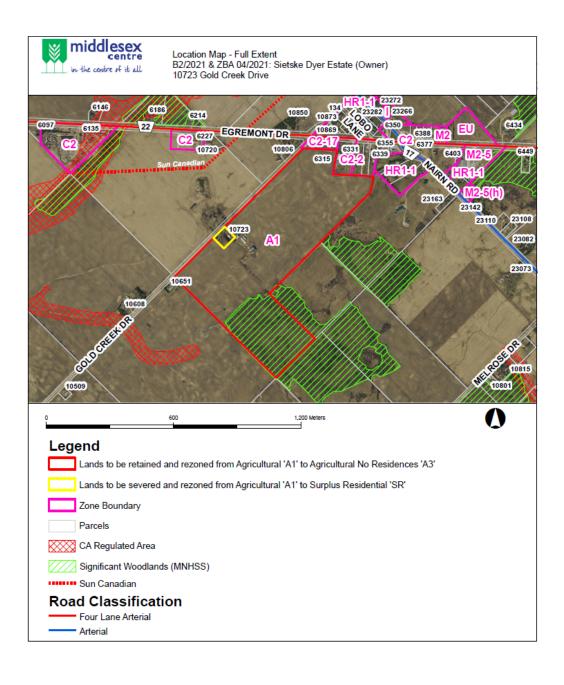

## **PURPOSE AND EFFECT OF BY-LAW NUMBER 2023-063**

The subject property, 10723 Gold Creek Drive, is located on the east side of Gold Creek Drive, west of the intersection at Gold Creek Drive and Egremont Drive. The land is legally described as Part of Lots 10, 11 and 12, Concession 4 North in the Municipality of Middlesex Centre, County of Middlesex.

The zoning by-law amendment rezones the property from an Agricultural (A1) Zone to a Surplus Residence (SR) Zone for the lands severed, to recognize the residential nature of the new lot, and rezones the remnant farmlands from an Agricultural (A1) Zone to an Agricultural No Residence (A3) Zone, to remove any future potential of a new residence being constructed on the lands.