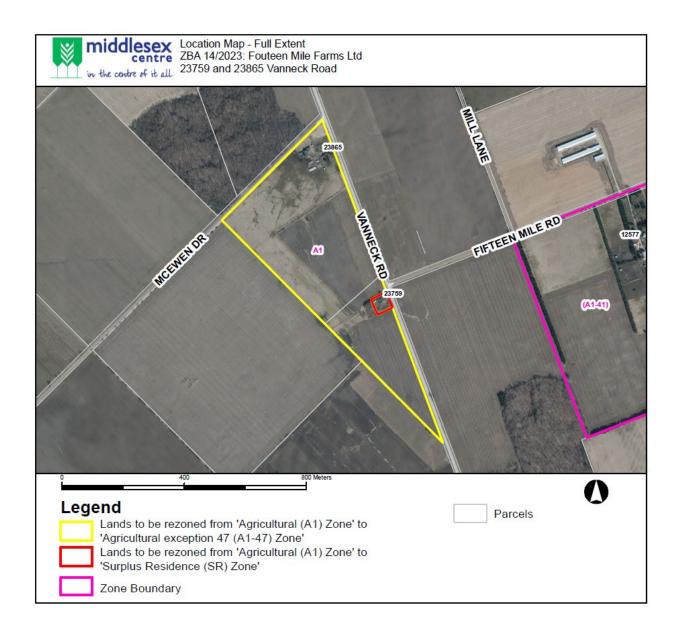

## **PURPOSE AND EFFECT OF BY-LAW NUMBER 2023-103**

The subject land is located at the south west corner of Vanneck Road and McEwen Drive, just across from Fifteen Mile Road. The land is legally described as Part of Lot 24, Concession 12, in the Municipality of Middlesex Centre, County of Middlesex, and is municipally known as 23865 & 23759 Vanneck Road.

The Zoning By-law Amendment rezones the retained farm parcel from 'Agricultural (A1)' to a new site-specific 'Agricultural (A1-47)' to recognize the undersized lot area of 23.7 ha (58.5 ac), and the proposed non-farm parcel from 'Agricultural (A1)' to' Surplus Residence (SR)'.