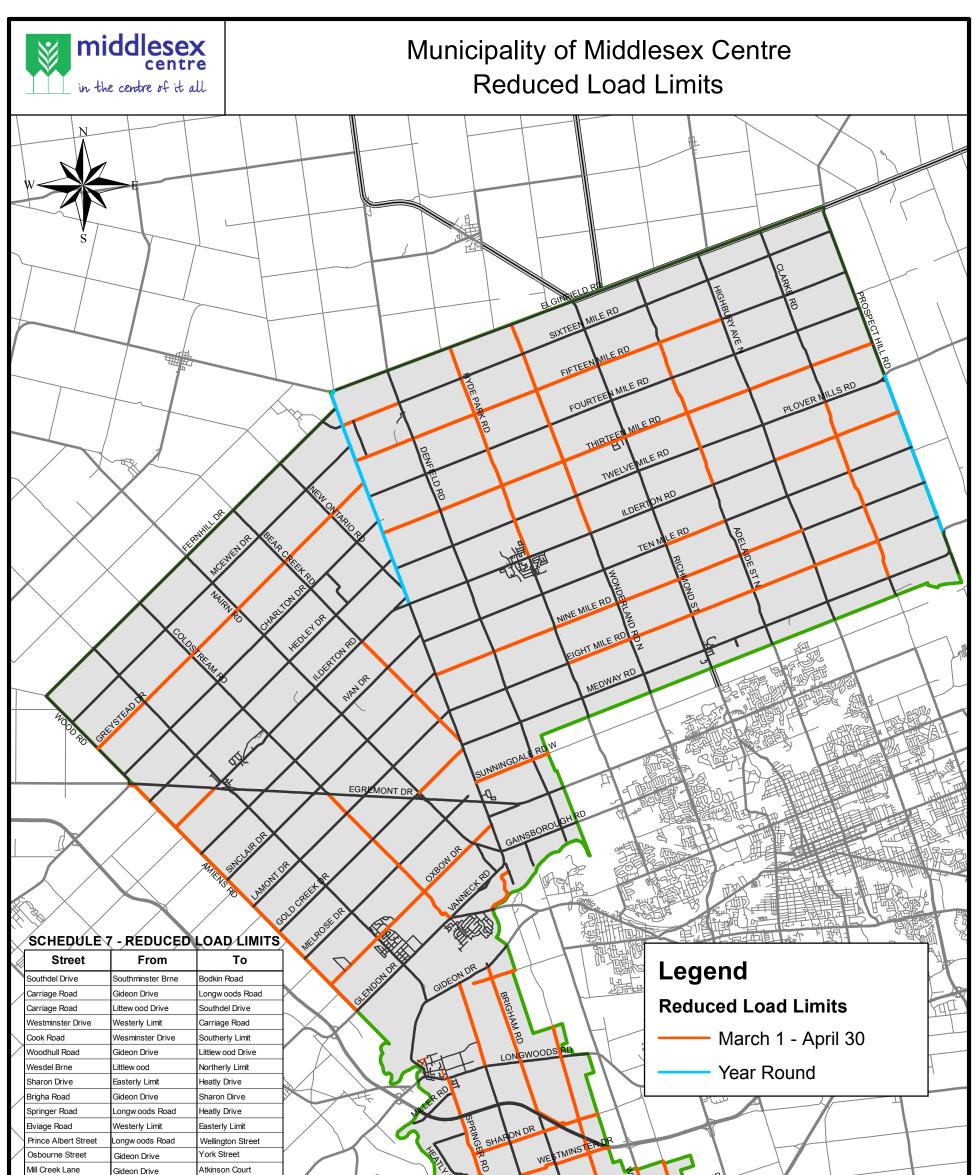

| Mill Creek Lane          | Gideon Drive       | Atkinson Court    | A B B B B B B B B B B B B B B B B B B B             |
|--------------------------|--------------------|-------------------|-----------------------------------------------------|
| Amien Road               | Glendon Dirve      | Hickory Drive     |                                                     |
| Hyde Park Road           | Iderton Road       | Elginfield Road   |                                                     |
| Sixteen Mile Road        | Vanneck Road       | Denfield Road     |                                                     |
| Iderton Road             | Prospect Hill Road | Highbury Avenue   |                                                     |
| Ilderton Road            | Egremont Drive     | Amiens Road       |                                                     |
| Wonderland Road          | Iderton Road       | Elginfield Road   | ENDOD DR B                                          |
| Fifteen Mile Road        | Vanneck Road       | Highbury Avenue   |                                                     |
| Thirteen Mile Road       | Prospect Hill Road | Vanneck Road      | THURSEN UN                                          |
| Clarke Road              | Medw ay Road       | Plover Mills Road | B<br>B<br>UTTLE CHURCH DR                           |
| Eight Mile Road          | Hyde Park Road     | Clarke Road       |                                                     |
| Adelaide Street          | Ilderton Road      | Fifteen Mile Road |                                                     |
| Ten Mile Road            | Adelaide Steet     | Richmond Street   |                                                     |
| Gold Creek Drive         | Vanneck Road       | Nairn Road        | THELBRUE                                            |
| Nine Mile Road           | Vanneck Road       | Highbury Avenue   | SOUTHDELBRINE                                       |
| Coldstream Road          | Vanneck Road       | Ilderton Road     |                                                     |
| Sunningdale Road W       | Vanneck Road       | Hyde Park Road    |                                                     |
| imes Oxbow Drive         | Vanneck Road       | Amiens Road       |                                                     |
| Bear Creek Road          | Ilderton Road      | Vanneck Road      |                                                     |
| Old River Road           | Glendon Dirve      | Pulham Road       | SCHEDULE 7B - REDUCED LOAD LIMITS                   |
| Greystead Drive          | Vanneck Road       | Amiens Road       |                                                     |
|                          |                    |                   | Street From To                                      |
|                          |                    |                   | Vanneck Road Bginfield Road Ilderton Road           |
|                          |                    |                   | Prospect Hill Road Thorndale Road Plover Mills Road |
| • /                      |                    | /                 |                                                     |
| Date Revised: 02/23/2024 |                    |                   |                                                     |
|                          |                    |                   |                                                     |