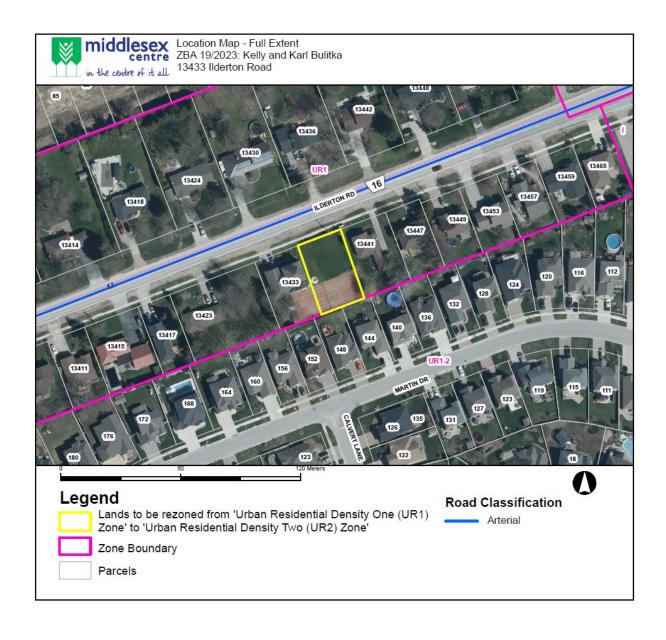

## PURPOSE AND EFFECT OF BY-LAW NUMBER 2024-014

The subject property, 13433 Ilderton Road, is located on the south side of Ilderton Road, east of Hyde Park Road. The property is legally described as Concession 10 Pt Lot 24 (geographic Township of London), Municipality of Middlesex Centre.

The zoning by-law amendment rezones the severed parcel from "Urban Residential First Density (UR1) Zone" to "Urban Residential Second Density (UR2) Zone" to permit a duplex dwelling, link dwelling, semi-detached dwelling, and single detached dwelling.